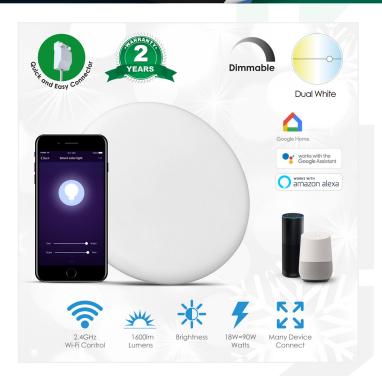

## 18W Wi-Fi CCT Changeable & Dimmable Frameless Downlight

## Features

- 1. Colour Changing With colour temperature of 2700-6000 Kelvin and changeable brightness, this light delivers a cozy atmosphere for anywhere. Warm White + Cool White can meet any kind of lighting environment and you can customize any lighting as you want.
- 2. Timing Function These WiFi recessed ceiling lights can be set to automatically turn off/on the light after a few hours. With 24 hours cycle timing, the light would turn on and off automatically every day according to your instruction, which can make our life more easy and convenient.
- **3. Easy Installation & Safety** The Frameless design gives you maximum light from all angles and creates an unbelievable ambience in your living room or retail shop. Work at 220-240V AC.
- 4. **Remote Control** After connecting the lights with your phone, you can control your lights wherever you are to provide you a smart and safe life.

## Specifications

| Model number               | : | 18W-ELDFLOIR                       |
|----------------------------|---|------------------------------------|
| EAN code                   | : | 7141093835827                      |
| Dimensions                 | : | 220mm (Diameter) x 42.5mm          |
| Hole size                  | : | 198~202mm                          |
| Material of cover          | : | PC (ANTI UV)                       |
| Input voltage / frequency  | : | AC175-265V, 50/60Hz                |
| ССТ                        | : | Changeable from 6500 to 3000K      |
| Total lumens               | : | 1600 Lumens                        |
| LED driver                 | : | CE Built in Driver                 |
| Wattage                    | : | 18W                                |
| CRI                        | : | 80                                 |
| PF                         | : | 0.9+                               |
| APP name                   | : | ENERJSMART                         |
| Wireless type              | : | Wi-Fi 2.4GHz (5G not<br>supported) |
| Wireless standard          | : | IEEE 802.11b/g/n                   |
| Share devices              | : | YES                                |
| Compatibility              | : | Amazon Alexa & Google<br>Home      |
| Life time                  | : | 30000 Hours                        |
| 2 Pin Quick Easy Connector | : | Included                           |
|                            |   |                                    |